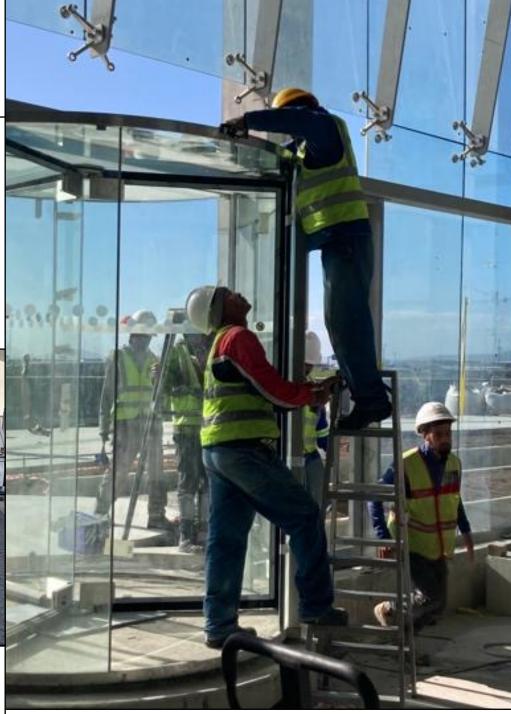

# **REVOLVING DOORS**

#### **CRYSTAL TOURNIKET**

Pure glass, aesthetically pleasing, adaptable revolving door, ideal for corporate offices with medium capacity requirements. SIZE AVAILABILITY: 1600 - 3000 (mm)