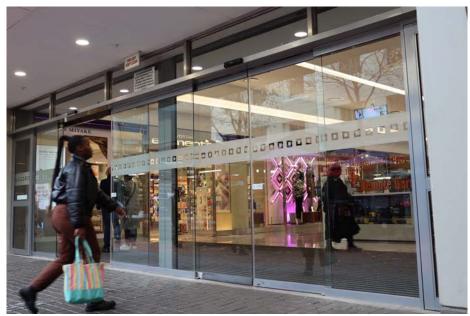

# **SLIDING DOORS**

### PROUDLY MADE IN SOUTH AFRICA

The FROST AUTOMATIC operators are quiet, reliable and efficient.

The FROST AUTOMATIC is a proudly South African product designed, developed and manufactured by Frost International at our factory in Cape Town, South Africa.

## **EVODRIVE+ SLIMLINE**

### AUTOMATIC SLIDING DOORS FOR INTERIORS

Frost International have teamed up with MOTION4 to introduce the EvoDrive+ slimline automatic sliding door operator to the South African market.

The EvoDrive+ is a redefinition of the traditional automatic door operator. This unique magnetic linear motor uses an electrically powered to produce a linear force using magnetic fields to create thrust and movement, instead of rotating, which reduces the number of mechanical parts required.