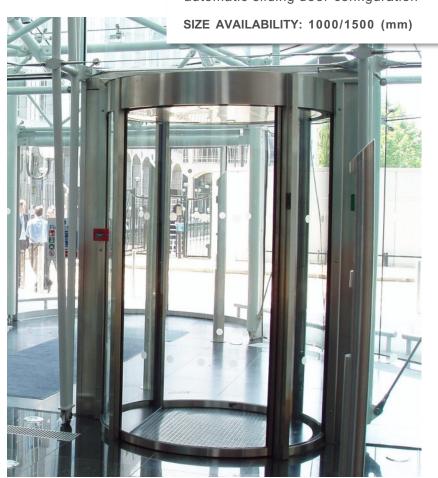

#### TOURLOCK

High security revolving door providing security and traffic flow control.

SIZE AVAILABILITY: 1500 - 2200 (mm)

High security door, utilizing a curved automatic sliding door configuration