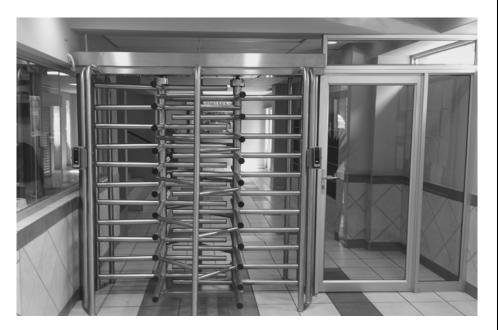

### **Turnstiles**

Full height

Waist height

Special needs gate

Access control: Regulate entry to authorised individuals.

Crowd management: Ensure orderly flow of people.

**Deter unauthorised entry:** Act as a deterrent against trespassing.

**Visitor tracking:** Monitor the number of people entering and exiting.

Integration with security systems: Combine with CCTV, alarms, etc.

**Time and attendance management:** Record employee entry and exit times.

**Barrier against tailgating:** Prevent unauthorised individuals from following closely behind.