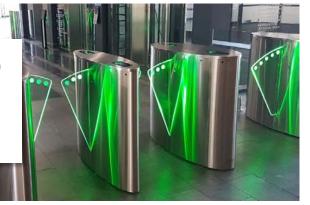

#### SPEEDLANE 300

Elegantly lit angel wings provide security as well as a beautiful design, ideal for situations where large numbers of people need to pass through a narrow-secured entrance.

FACIAL RECOGNITION Easy integration with third party facial recognition software.

ACCESS CONTROL Full remote control over entrance products.

LIFELINE SERIES Swing, slide, and open options. Elegant, unique, modern, flexible Speedlanes in all configurations.