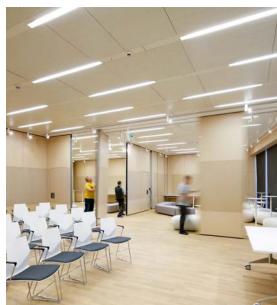

# **ACOUSTIC OPERABLE WALLS**

### CONTROL THE SHAPE OF YOUR SPACE

FROST INTERNATIONAL is the sole distributor for IFUBA PRODUCTS in the Western and Southern Cape Regions.

iFUBA HUFCOR Walls have a history of quality, reliability, innovation and longevity. For these reasons iFUBA HUFCOR Walls are preferred and routinely specified by architects, contractors and engineers globally.