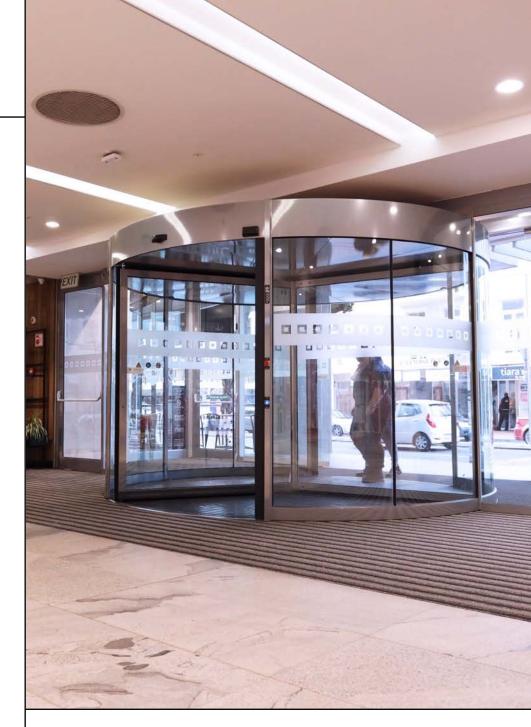

# **REVOLVING DOORS**

#### TOURNIKET

Its slim and sleek design creates a beautiful entry for a medium/ high capacity entrance. SIZE AVAILABILITY: 1600 - 3800 (mm)