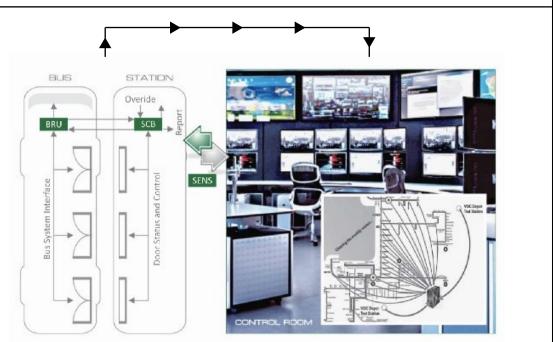

#### STATION INTERFACE SYSTEM

FROST INTERNATIONAL has established itself as the leading solution provider in South Africa for BRT Station Pedestrian Safety Door control, interacting with specific BRT busses and sending relevant information via its proprietary software to the TMC to ensure a smooth and efficient management system.