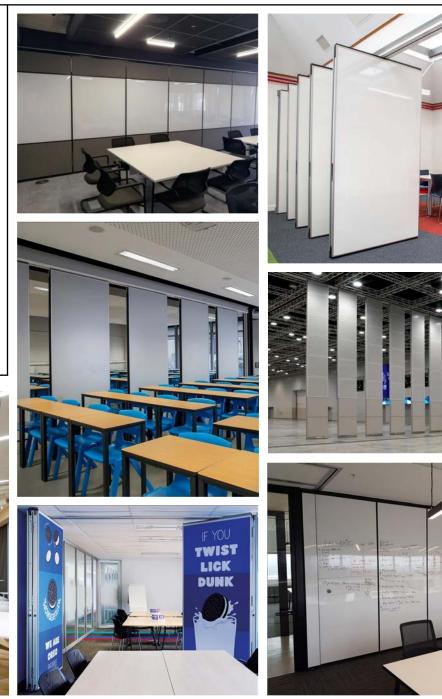

# **ACOUSTIC OPERABLE WALLS**

### CONTROL THE SHAPE OF YOUR SPACE

FROST INTERNATIONAL is the sole distributor for IFUBA PRODUCTS in the Western and Southern Cape Regions.

iFUBA HUFCOR Walls have a history of quality, reliability, innovation and longevity. For these reasons iFUBA HUFCOR Walls are preferred and routinely specified by architects, contractors and engineers globally.