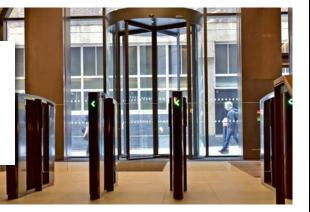

# **REVOLVING DOORS**

# **SECURITY ACCESS**

### **Turnstiles**

Full height

Waist height

Special needs gate

Access control: Regulate entry to authorised individuals.

Crowd management: Ensure orderly flow of people.

**Deter unauthorised entry:** Act as a deterrent against trespassing.