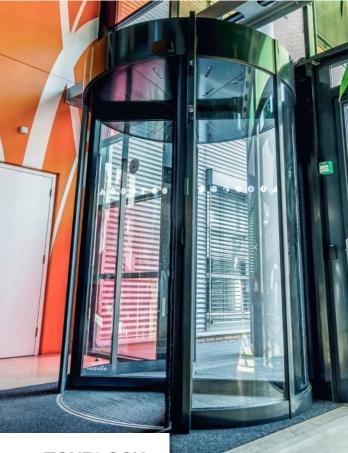

#### TOURLOCK

High security revolving door providing security and traffic flow control.

SIZE AVAILABILITY: 1500 - 2200 (mm)

High security door, utilizing a curved automatic sliding door configuration