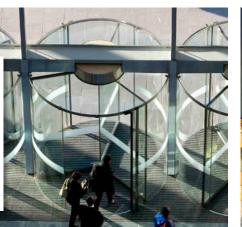

# **REVOLVING DOORS**

#### TOURNIKET

Its slim and sleek design creates a beautiful entry for a medium/ high capacity entrance. SIZE AVAILABILITY: 1600 - 3800 (mm)