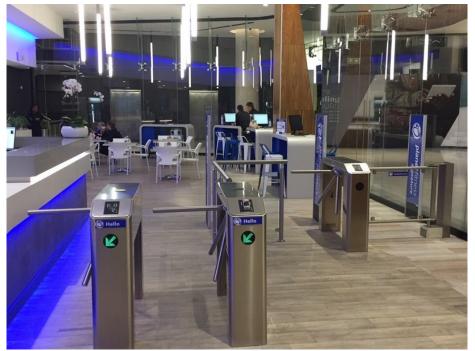

### **SPEEDLANES**

### **Speedlanes**

Speedlane security gates guarantee fast, smooth and efficient access control in two directions, offering a competitive, high quality security control system via either slide, swing or open capabilties

#### SPEEDLANE 300

Elegantly lit angel wings provide security as well as a beautiful design, ideal for situations where large numbers of people need to pass through a narrow-secured entrance.

FACIAL RECOGNITION Easy integration with third party facial recognition software.

ACCESS CONTROL Full remote control over entrance products.

LIFELINE SERIES Swing, slide, and open options. Elegant, unique, modern, flexible Speedlanes in all configurations.